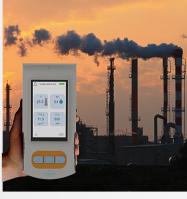

## AirSENCE Portable is the perfect tool for professionals, ANYWHERE

AirSENCE Portable is a cutting-edge, robust, and lightweight handheld air quality monitoring device that provides accurate measurements and alerts in real-time.

Built on AirSENCE's state-of-the-art and proven technology, AirSENCE Portable has a rugged ergonomic design, a long battery life, and monitors a wide variety of pollutants.