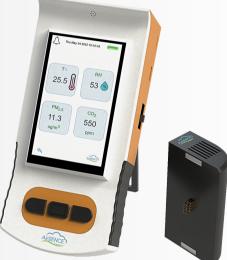

## AirSENCE Portable is the perfect tool for professionals, ANYWHERE

AirSENCE Portable is a cutting-edge, robust, and lightweight handheld air quality monitoring device that provides accurate measurements and alerts in real-time.

Built on AirSENCE's state-of-the-art and proven technology, AirSENCE Portable has a rugged ergonomic design, a long battery life, and monitors a wide variety of pollutants.

## SOME KEY FEATURES:

Accurate & Precise

 $\odot$ 

Batterv/

AC Power

Long

Battey life

Multiple

Pollutants

Bluetooth

Real-time 30 Day Data & Alerts

Low

Maintenance

Durable Design

Active

Sampling